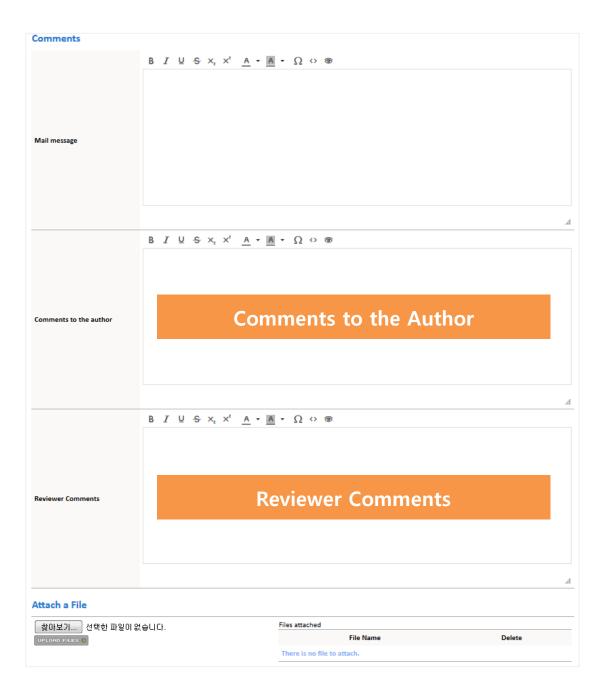

#### Recommendation

OAccept Minor revision Major revision Reject Rejection without external review

Reviewers' comments are automatically copied in 'Reviewer Comments'. You can send the reviewers' comments to the author(s) in 'Comments to the Author'. You can not temporarily save information contained in 'Reviewer Comments'.

| Comments                                           |                                                                                                                                                                                                                                                                                                                                                                                                                                                                                                                                                                                                                                                                                                                                                                                                                                                                                                                                                                                                                                                                                                                                                                                                                                                                                                                                                                                                                                                                                                                                                                                                                                                                                                                                                                                                                                                                                                                                                                                                                                                                                                                                                                                                                                                                                                                                                                                                                                                                                                                                                                                                                                                                                                                                                                                                                                                                                                                                                                                                                                                                                                                                                                                                                                                                                                                                                                                                                                                                                                                                                                                                                                                                                                                                                                                                                                                                                                             |       |
|----------------------------------------------------|-------------------------------------------------------------------------------------------------------------------------------------------------------------------------------------------------------------------------------------------------------------------------------------------------------------------------------------------------------------------------------------------------------------------------------------------------------------------------------------------------------------------------------------------------------------------------------------------------------------------------------------------------------------------------------------------------------------------------------------------------------------------------------------------------------------------------------------------------------------------------------------------------------------------------------------------------------------------------------------------------------------------------------------------------------------------------------------------------------------------------------------------------------------------------------------------------------------------------------------------------------------------------------------------------------------------------------------------------------------------------------------------------------------------------------------------------------------------------------------------------------------------------------------------------------------------------------------------------------------------------------------------------------------------------------------------------------------------------------------------------------------------------------------------------------------------------------------------------------------------------------------------------------------------------------------------------------------------------------------------------------------------------------------------------------------------------------------------------------------------------------------------------------------------------------------------------------------------------------------------------------------------------------------------------------------------------------------------------------------------------------------------------------------------------------------------------------------------------------------------------------------------------------------------------------------------------------------------------------------------------------------------------------------------------------------------------------------------------------------------------------------------------------------------------------------------------------------------------------------------------------------------------------------------------------------------------------------------------------------------------------------------------------------------------------------------------------------------------------------------------------------------------------------------------------------------------------------------------------------------------------------------------------------------------------------------------------------------------------------------------------------------------------------------------------------------------------------------------------------------------------------------------------------------------------------------------------------------------------------------------------------------------------------------------------------------------------------------------------------------------------------------------------------------------------------------------------------------------------------------------------------------------------------|-------|
| Mail message                                       | B I U S X <sub>2</sub> X <sup>i</sup> <u>A</u> · |       |
| Comments to the author                             | B I U S X, X <sup>i</sup> <u>A</u> · <u>M</u> · Ω ↔ ⊛                                                                                                                                                                                                                                                                                                                                                                                                                                                                                                                                                                                                                                                                                                                                                                                                                                                                                                                                                                                                                                                                                                                                                                                                                                                                                                                                                                                                                                                                                                                                                                                                                                                                                                                                                                                                                                                                                                                                                                                                                                                                                                                                                                                                                                                                                                                                                                                                                                                                                                                                                                                                                                                                                                                                                                                                                                                                                                                                                                                                                                                                                                                                                                                                                                                                                                                                                                                                                                                                                                                                                                                                                                                                                                                                                                                                                                                       |       |
| Reviewer Comments                                  | $\underline{B \ I \ \underline{U} \ \widehat{\times} \ \underline{x}^{i} \ \underline{A} \cdot \underline{A} \cdot \underline{A} \circ \circledast$                                                                                                                                                                                                                                                                                                                                                                                                                                                                                                                                                                                                                                                                                                                                                                                                                                                                                                                                                                                                                                                                                                                                                                                                                                                                                                                                                                                                                                                                                                                                                                                                                                                                                                                                                                                                                                                                                                                                                                                                                                                                                                                                                                                                                                                                                                                                                                                                                                                                                                                                                                                                                                                                                                                                                                                                                                                                                                                                                                                                                                                                                                                                                                                                                                                                                                                                                                                                                                                                                                                                                                                                                                                                                                                                                         | 4     |
| Attach a File<br>찾아보기) 선택한 파일이 8<br>OPEONO FILES @ |                                                                                                                                                                                                                                                                                                                                                                                                                                                                                                                                                                                                                                                                                                                                                                                                                                                                                                                                                                                                                                                                                                                                                                                                                                                                                                                                                                                                                                                                                                                                                                                                                                                                                                                                                                                                                                                                                                                                                                                                                                                                                                                                                                                                                                                                                                                                                                                                                                                                                                                                                                                                                                                                                                                                                                                                                                                                                                                                                                                                                                                                                                                                                                                                                                                                                                                                                                                                                                                                                                                                                                                                                                                                                                                                                                                                                                                                                                             | elete |